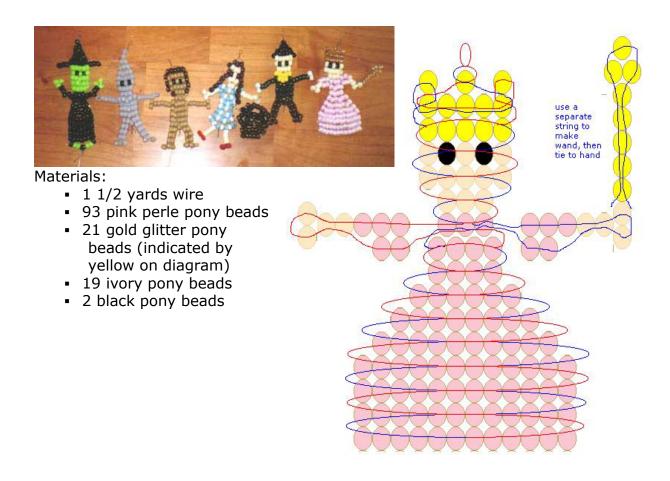

## Glenda the Good Witch, from "The Wizard of Oz"

designed by Margo Mead

Level: Beginner-Medium

Note: To make this whole set, you need the Tin Man and Witch patterns that were formerly available from www.makingfriends.com (for now you'll have to try to figure it out from the photo below), and the <u>Miniature Scottish Terrier</u> pattern from the Animals category of this site. All patterns were made using mini pony beads and wire. You could also use clear plastic lacing with the mini pony beads.