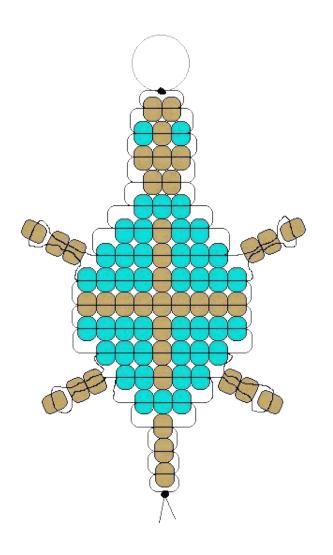

## **Turtle**

Level: Beginner

## Materials:

- 2 yards cord or plastic lacing
- 46 jade green or marble green pony beads
- 38 khaki pony beads

Special Instructions: On legs, put one end of cord through 3 beads and back through first 2 beads.