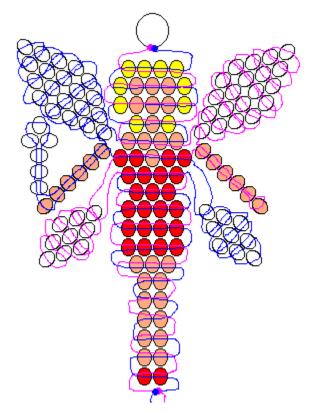

## Red, Yellow, and Purple Flame Fairies, from "Spyro the Dragon" (PlayStation Game)

designed by Jessi

Level: Medium

Note: Watch the string path carefully when doing the wands.

#### Materials for Red Fairy:

 1 keyring or lanyard hook 3 yards cord of

- b) yands cord of choice10 yellow mini
- pony beads
  (4mmx7mm)
- 37 peach mini
- pony beads
- 25 red mini
- pony beads
- 64 white mini pony beads