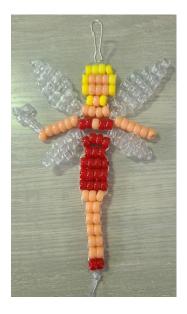

## Red, Yellow, and Purple Flame Fairies, from "Spyro the Dragon" (PlayStation Game)

designed by Jessi

Level: Medium

Note: Watch the string path carefully when doing the wands.

#### Materials for Red Fairy:

 1 keyring or lanyard hook 3 yards cord of

- b) yands cord of choice10 yellow mini
- pony beads
  (4mmx7mm)
- 37 peach mini
- pony beads
- 25 red mini
- pony beads
- 64 white mini pony beads