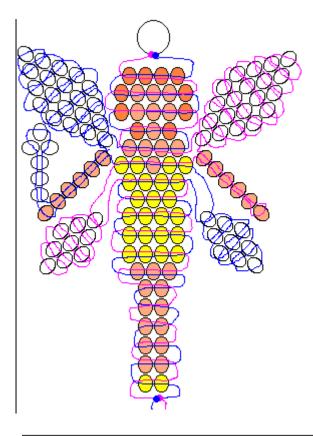

## Red, Yellow, and Purple Flame Fairies, from "Spyro the Dragon" (PlayStation Game)

designed by Jessi

Level: Medium

Note: Watch the string path carefully when doing the wands.

#### **Materials for Yellow Flame Fairy:**

- 1 keyring or lanyard hook
- 3 yards cord of choice

• 10 orange/flame colored mini pony beads (4mmx7mm)

- 37 peach mini pony beads
- 25 yellow mini pony beads
- 64 white mini pony beads