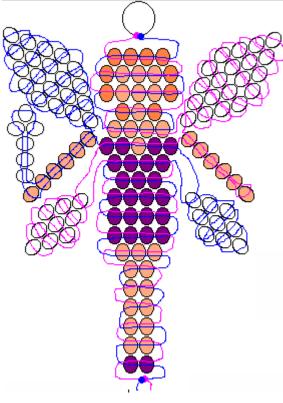

## Red, Yellow, and Purple Flame Fairies, from "Spyro the Dragon" (PlayStation Game)

designed by Jessi

Level: Medium

Note: Watch the string path carefully when doing the wands.

### **Materials for Purple Flame Fairy:**

- 1 keyring or lanyard hook
- 3 yards cord of choice
- 10 orange, flame colored mini pony beads (4mmx7mm)
- 37 peach mini pony beads
- 25 purple mini pony beads
- 64 white mini pony beads