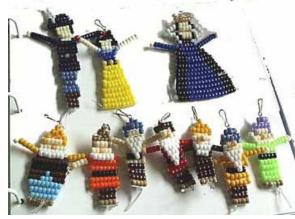

On the right is a photo of the completed dwarfs, along with the wicked queen and Snow White and Prince (which are from Lily's site, <a href="https://www.icandream.com">www.icandream.com</a>)