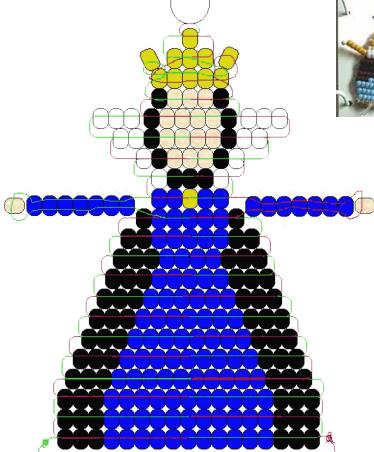

## Bashful, from Disney's "Snow White"

designed by Margo Mead

Level: Advanced

Note: I created this set using mini pony beads (4X7mm) and plastic lacing to go with the Snow White and Prince Charming patterns on Lily's Fashion Doll Beadies site.

## Materials:

- 4 yards plastic lacing
- 1 lanyard hook or keyring
- 110 royal blue mini pony beads
- 77 black mini pony beads
- 16 ivory mini pony beads
- 14 white mini pony beads
- 12 gold glitter mini pony beads

Note: This is a very wide pattern and it will need reinforcing if you use materials other than the plastic lacing and mini pony beads.

©Margo's Beadie Critters Collection. You may not sell this written pattern in any format. You are welcome to sell items made using this pattern.