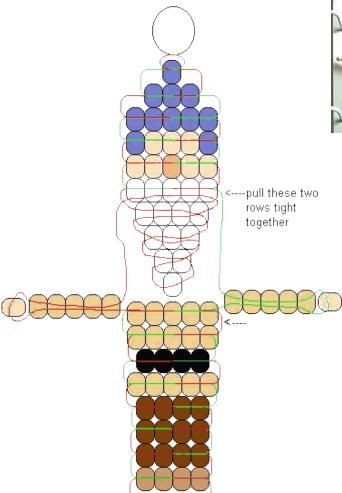

## Sleepy, from Disney's "Snow White"

designed by Margo Mead

Level: Advanced

Note: I created this set using mini pony beads (4X7mm) and plastic lacing to go with the Snow White and Prince Charming patterns on Lily's Fashion Doll Beadies site.

## Materials:

- 2 yards plastic lacing
- 1 lanyard hook or keyring
- 25 tan mini pony beads\* (Bolek's color of tan)
- 15 white mini pony beads
- 12 brown mini pony beads
- 11 Williamsburg blue mini pony beads\*
- 9 ivory mini pony beads
- 4 black mini pony beads
- 4 tan mini pony beads (Darice)
- 1 peach mini pony bead

\*These colors are available from Bolek's Craft Supplys.

Special Instructions: Follow the string path carefully. Tweezers will help in getting the plastic lacing through the mini pony beads when the pattern requires the string to go through a third time.