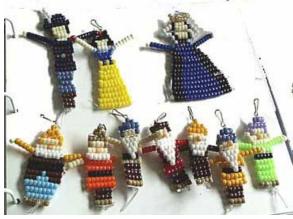

On the right is a photo of the completed dwarfs, along with the wicked queen and Snow White and Prince (which are from Lily's site, www.icandream.com)