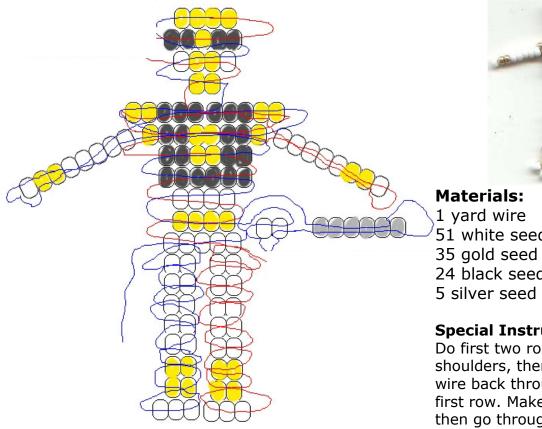

## **White Power Ranger**

designed by rocket007

Level: Beginner

51 white seed beads 35 gold seed beads 24 black seed beads 5 silver seed beads

## **Special Instructions:**

Do first two rows of shoulders, then bring the wire back through the first row. Make the arms, then go through the second row again.

For the sword, the white beads should go to the front, and the silver beads to the back.