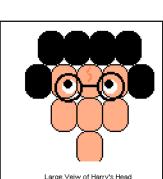

## **Harry Potter** (as seen in "Harry Potter and the Chamber of Secrets")

designed by Jessi

Level: Beginner

## Materials:

- 2 yards cord of choice
- 1 lanyard hook or keyring
- 26 sea green pony beads
- 18 blue pony beads
- 9 peach pony beads
- 7 white pony beads
- 6 black pony beads
- permanent markers, black, white and orange, for Harry's glasses, eyes and scar