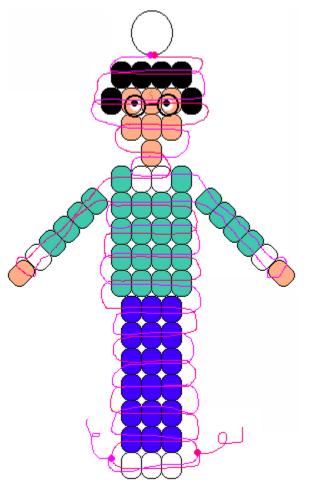

## **Harry Potter** (as seen in "Harry Potter and the Chamber of Secrets")

designed by Jessi

Level: Beginner

## Materials:

- 2 yards cord of choice
- 1 lanyard hook or keyring
- 26 sea green pony beads
- 18 blue pony beads
- 9 peach pony beads
- 7 white pony beads
- 6 black pony beads
- permanent markers, black, white and orange, for Harry's glasses, eyes and scar