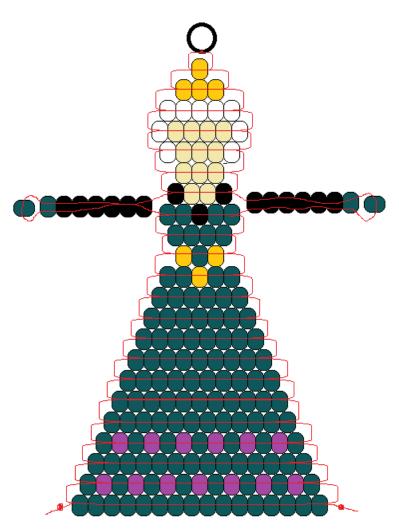

## Elsa, from Disney's "Frozen," in her Ice Queen Dress

designed by Margo Mead

Level: Medium

Materials: • 3 yards cord or plastic lacing • 1 lanyard hook or

keyring • 115 teal pearl pony beads (available from <u>Bolek's</u>)

- 15 black pony beads
- 13 purple pony beads
- 12 white pony beads
- 9 white pony beads

• 7 gold glitter or gold metallic pony beads (shown as yellow)

(Note: a problem with my drawing program prevented me from changing the string color to show the two strings.)

Pattern inspired by Lily at <u>icandream.com</u> and her "Fashion Doll Pattern Maker"

©Margo's Pony Bead Critters Collection. You may not sell this written pattern in any format. You are welcome to sell items made using this pattern.