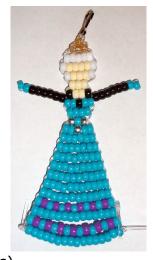

## Elsa, from Disney's "Frozen," in her Ice Queen Dress

designed by Margo Mead

Level: Medium

Materials: • 3 yards cord or plastic lacing • 1 lanyard hook or

keyring • 115 teal pearl pony beads (available from <u>Bolek's</u>)

- 15 black pony beads
- 13 purple pony beads
- 12 white pony beads
- 9 white pony beads

• 7 gold glitter or gold metallic pony beads (shown as yellow)

(Note: a problem with my drawing program prevented me from changing the string color to show the two strings.)

Pattern inspired by Lily at <u>icandream.com</u> and her "Fashion Doll Pattern Maker"

©Margo's Pony Bead Critters Collection. You may not sell this written pattern in any format. You are welcome to sell items made using this pattern.