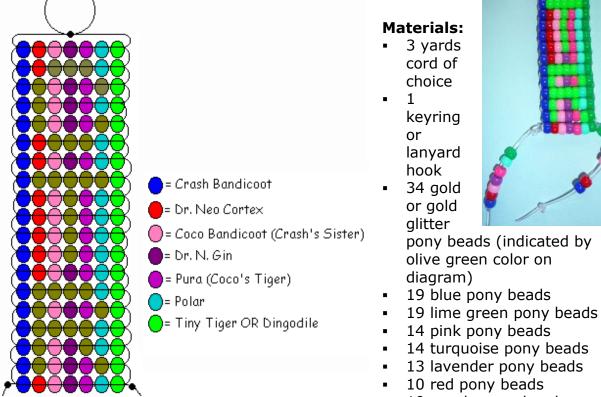

## **Crash Team Racing Keychain**

designed by Jessi

Level: Beginner

10 purple pony beads

Note: The background colors are chosen to represent each player that you can choose from in "CTR: Crash Team Racing." You can change the colors so they represent your favorite one (ex=Crash Bandicoot) or two players (ex=Crash Bandicoot and Coco Bandicoot) if you wish. Check the game guide if you don't know someone's color.