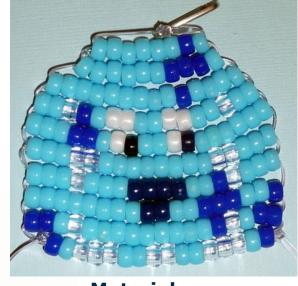

## Blue, from "Blue's Clues"

designed by Jeanne Bashore, Billerica, MA

Level: Beginner

## **Materials:**

- 3 yards cord of choice
- 1 lanyard hook or keyring
- 102 light blue pony beads
- 26 royal blue pony beads
- 18 clear pony beads
- 6 white pony beads

2 black pony beads

Special Instructions: This is a wide pattern and may need reinforcement. See the <u>Buzz Lightyear</u> pattern for more information on doing this.