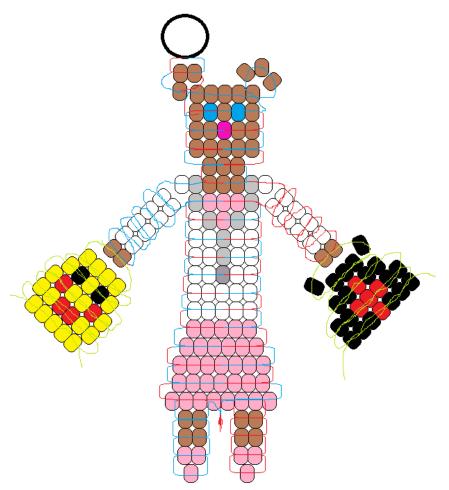

## Betty Teddy, M.D.

designed by Jeanne Bashore, Billerica, MA Designed for a Wonderful Doctor & Friend

Level: Advanced

For help with the ears, arms and legs, see the <u>Illustrated Penguin Directions</u>

## Materials:

- 3 yards cord of choice
- 1 lanyard hook or keyring
- 42 white pony beads
- 42 magenta pony heads
- 40 brown pony beads
- 20 black pony beads
- 20 yellow pony beads
- 9 red pony beads
- 8 grey pony beads
- 3 clear pony beads
- 2 blue pony beads
- 1 silver pony bead
- 1 pink pony bead

Hint: Make bear first and then insert 1 yard of cord through each hand and complete smiley face and Doctor bag.